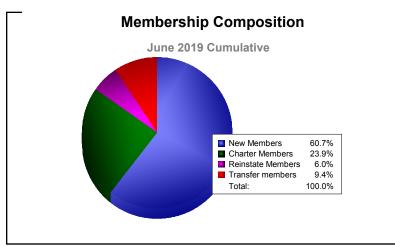

District 26 M5 As of June 2019 Cumulative

| Year      | New<br>Clubs | Dropped<br>Clubs | Gain/<br>Loss<br>Clubs | New<br>Members | Charter<br>Members | Reinstate<br>Members | Transfer<br>Members | Total<br>Member<br>Added | Total<br>Members<br>Dropped | Gain/<br>Loss<br>Members |
|-----------|--------------|------------------|------------------------|----------------|--------------------|----------------------|---------------------|--------------------------|-----------------------------|--------------------------|
| 2014-2015 | 0            | 0                | 0                      | 106            | 3                  | 6                    | 5                   | 120                      | -150                        | -30                      |
| 2015-2016 | 0            | -2               | -2                     | 102            | 5                  | 6                    | 23                  | 136                      | -199                        | -63                      |
| 2016-2017 | 2            | -2               | 0                      | 126            | 69                 | 5                    | 6                   | 206                      | -135                        | 71                       |
| 2017-2018 | 4            | -1               | 3                      | 104            | 109                | 7                    | 7                   | 227                      | -182                        | 45                       |
| 2018-2019 | 1            | -3               | -2                     | 71             | 28                 | 7                    | 11                  | 117                      | -243                        | -126                     |
| Average   | 1            | -2               | 0                      | 102            | 43                 | 6                    | 10                  | 161                      | -182                        | -21                      |