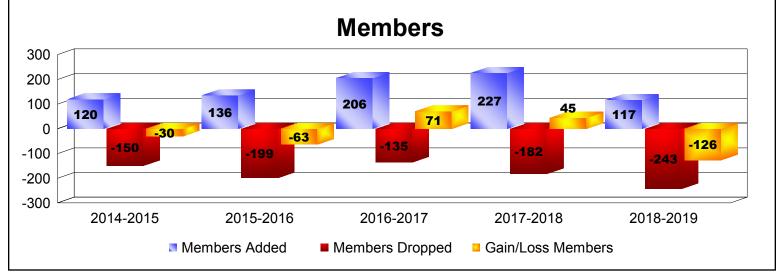

District 26 M5 As of June 2019 Cumulative

| Year      | New<br>Clubs | Dropped<br>Clubs | Gain/<br>Loss<br>Clubs | New<br>Members | Charter<br>Members | Reinstate<br>Members | Transfer<br>Members | Total<br>Member<br>Added | Total<br>Members<br>Dropped | Gain/<br>Loss<br>Members |
|-----------|--------------|------------------|------------------------|----------------|--------------------|----------------------|---------------------|--------------------------|-----------------------------|--------------------------|
| 2014-2015 | 0            | 0                | 0                      | 106            | 3                  | 6                    | 5                   | 120                      | -150                        | -30                      |
| 2015-2016 | 0            | -2               | -2                     | 102            | 5                  | 6                    | 23                  | 136                      | -199                        | -63                      |
| 2016-2017 | 2            | -2               | 0                      | 126            | 69                 | 5                    | 6                   | 206                      | -135                        | 71                       |
| 2017-2018 | 4            | -1               | 3                      | 104            | 109                | 7                    | 7                   | 227                      | -182                        | 45                       |
| 2018-2019 | 1            | -3               | -2                     | 71             | 28                 | 7                    | 11                  | 117                      | -243                        | -126                     |
| Average   | 1            | -2               | 0                      | 102            | 43                 | 6                    | 10                  | 161                      | -182                        | -21                      |