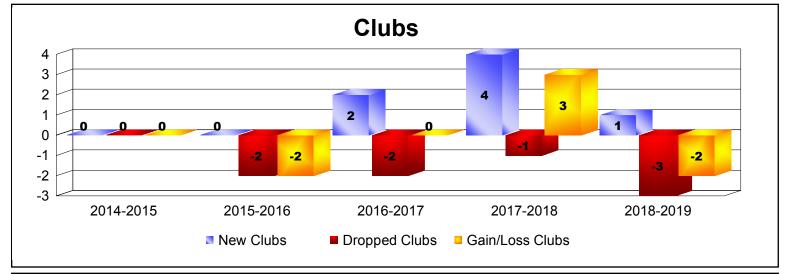

District 26 M5 As of June 2019 Cumulative

| Year      | New<br>Clubs | Dropped<br>Clubs | Gain/<br>Loss<br>Clubs | New<br>Members | Charter<br>Members | Reinstate<br>Members | Transfer<br>Members | Total<br>Member<br>Added | Total<br>Members<br>Dropped | Gain/<br>Loss<br>Members |
|-----------|--------------|------------------|------------------------|----------------|--------------------|----------------------|---------------------|--------------------------|-----------------------------|--------------------------|
| 2014-2015 | 0            | 0                | 0                      | 106            | 3                  | 6                    | 5                   | 120                      | -150                        | -30                      |
| 2015-2016 | 0            | -2               | -2                     | 102            | 5                  | 6                    | 23                  | 136                      | -199                        | -63                      |
| 2016-2017 | 2            | -2               | 0                      | 126            | 69                 | 5                    | 6                   | 206                      | -135                        | 71                       |
| 2017-2018 | 4            | -1               | 3                      | 104            | 109                | 7                    | 7                   | 227                      | -182                        | 45                       |
| 2018-2019 | 1            | -3               | -2                     | 71             | 28                 | 7                    | 11                  | 117                      | -243                        | -126                     |
| Average   | 1            | -2               | 0                      | 102            | 43                 | 6                    | 10                  | 161                      | -182                        | -21                      |